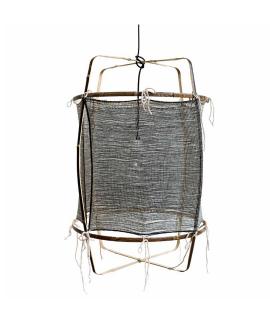

## Z11 Black Silk Cashmere Dark Pendant Spec Sheet

Code / Color 911.100.01/SCD/P / Black

Technology

1 x 8W E26 A19 LED Bulb

- Lumens: 800

- Color Temperature: 3000

- Volts: 120 - Dimmable: Yes

Mounting

Designed to be mounted on standard 4-inch electrical box

Cord

Length: 6 FeetColor: Black

Canopy

Black or White (Height: 1" x Diameter:

4.75")

Dimensions

- W 18.9 - inches

- H 28.5 - inches

- L 18.9 - inches

Certifications cUL Certified

Manufacturer: Ay Illuminate

Designer: Ay Lin Heinen

Tel: 646-770-4493 | Email: info@at-five.com

At Five is dedicated to sustainable lighting solutions designed to evolve with the spaces they inhabit. To support long-term use and reduce environmental impact, replacement parts are available for this product. For details or assistance, please reach out to us at:info@at-five.com.