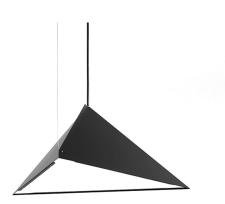

## Top 650 Pendant Spec Sheet

Code / Color 7852106US / Black 7852101US / White

## Technology

- 1 × 11.5 E26 A19 LED Bulb
- Lumens: 1100
- Color Temperature: 3000K
- Volts: 120
- Dimmable: Yes

Mounting Designed to be mounted on standard 4-inch electrical box

Cord

- Length: 6 Feet - Color: Black or White

Canopy Black or White (Height: 1" x Diameter: 4.75")

Dimensions - W 25.5 - inches - H 10.25 - inches - L 25.5 - inches

Certifications cUL Certified

Manufacturer: Zero

Designer: Bolle Tham & Martin Videgård