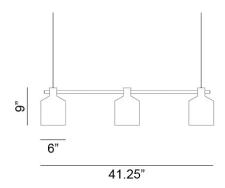

## Silo Trio Pendant Spec Sheet



Code / Color 8207317US / Apricot 8207306US / Black 8207311US / Gray 8207312US / Green 8207346US / Ivory 8207301US / White 8207314US / Yellow

### Technology

3 x 11.5 GU24 A19 LED Bulb

- Lumens: 1100

- Color Temperature: 3000K

- Volts: 120 - Dimmable: Yes

### Mounting

Designed to be mounted on standard 4-inch electrical box

#### Cord

- Length: 6 Feet

- Color: Black, White or Clear

#### Canopy

Black or White (Height: 1" x Diameter: 4.75")

## Dimensions

- H 9.0 inches
- L 41.3 inches

# Certifications cUL Certified

Manufacturer: Zero

Designer: Note Design Studio







Tel: 646-770-4493 | Email: info@at-five.com

At Five is dedicated to sustainable lighting solutions designed to evolve with the spaces they inhabit. To support long-term use and reduce environmental impact, replacement parts are available for this product. For details or assistance, please reach out to us at:info@at-five.com.