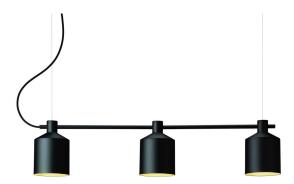

## Silo Trio Pendant Spec Sheet

Code / Color 8207317US / Apricot 8207306US / Black 8207311US / Gray 8207312US / Green 8207346US / Ivory 8207301US / White 8207314US / Yellow