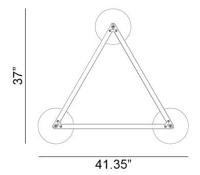

# Lumo 3-Light Triangle Pendant Spec Sheet



Code / Color 3X-12131106US-TRIANGLE / Black 3X-12131166US-TRIANGLE / Brown-Gray 3X-12131111US-TRIANGLE / Gray 3X-12131112US-TRIANGLE / Green 3X-12131141US-TRIANGLE / Orange

# Technology

1 x 6.5 GU10 MR16 LED Bulb

- Lumens: 500

- Color Temperature: 3000K

- Volts: 120 - Dimmable: Yes

### Mounting

Designed to be mounted on standard 4-inch electrical box

#### Cord

- Length: 6 Feet

- Color: Black, White or Clear

#### Canopy

Black or White (Height: 1.15" x

Diameter: 8.25")

# Dimensions

- W 37.0 inches
- H 7.9 inches
- L 41.4 inches

## Certifications cUL Certified

Manufacturer: Zero

Designer: Thomas Bernstrand







Tel: 646-770-4493 | Email: info@at-five.com

At Five is dedicated to sustainable lighting solutions designed to evolve with the spaces they inhabit. To support long-term use and reduce environmental impact, replacement parts are available for this product. For details or assistance, please reach out to us at:info@at-five.com.