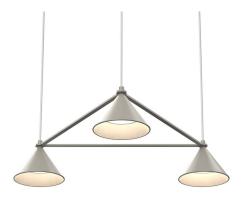

# Lumo 3-Light Triangle Pendant Spec Sheet

Code / Color 3X-12131106US-TRIANGLE / Black 3X-12131166US-TRIANGLE / Brown-Gray 3X-12131111US-TRIANGLE / Gray 3X-12131112US-TRIANGLE / Green 3X-12131141US-TRIANGLE / Orange

# Dimensions

- W 37.0 inches
- H 7.9 inches
- L 41.4 inches