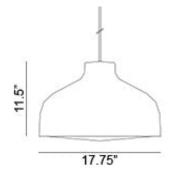

## Lens Pendant Spec Sheet



Code / Color 8102306US / Black 8102301US / White

## Technology

1 x 11.5 E26 A19 LED Bulb

- Lumens: 1100

- Color Temperature: 3000K

Volts: 120Dimmable: Yes

### Mounting

Designed to be mounted on standard 4-inch electrical box

#### Cord

- Length: 6 Feet

- Color: Black or White

#### Canopy

Black or White (Height: 1" x Diameter:

4.75")

#### Dimensions

- W 17.8 inches
- H 11.5 inches
- L 17.8 inches

# Certifications cUL Certified

Manufacturer: Zero

Designer: Jens Fager







Tel: 646-770-4493 | Email: info@at-five.com

At Five is dedicated to sustainable lighting solutions designed to evolve with the spaces they inhabit. To support long-term use and reduce environmental impact, replacement parts are available for this product. For details or assistance, please reach out to us at:info@at-five.com.