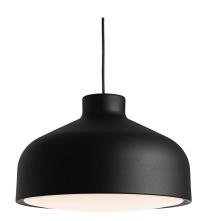

## Lens Pendant Spec Sheet

Code / Color 8102306US / Black 8102301US / White

#### Canopy

Black or White (Height: 1" x Diameter:

4.75")