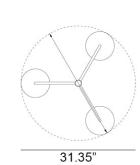

# Curve Cluster Single Small Metal D200 Pendant Spec Sheet



Code / Color 16043312-30US / Green 16043301-30US / White

## Technology

3 x 11.5 E26 A19 LED Bulb

- Lumens: 1100

- Color Temperature: 3000K

- Volts: 120 - Dimmable: Yes

## Mounting

Designed to be mounted on standard 4-inch electrical box

#### Cord

- Length: 6 Feet

- Color: Black or White

#### Canopy

Black or White (Height: 1" x Diameter: 4.75")

#### **Dimensions**

- W 31.35 inches
- H 33.0 inches
- L 31.35 inches

### Certifications cUL Certified

Manufacturer: Zero

Designer: Front Design







AT FIVE

Tel: 646-770-4493 | Email: info@at-five.com

At Five is dedicated to sustainable lighting solutions designed to evolve with the spaces they inhabit. To support long-term use and reduce environmental impact, replacement parts are available for this product. For details or assistance, please reach out to us at:info@at-five.com.