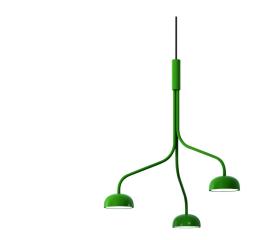

# Curve Cluster Single Small Metal D200 Pendant Spec Sheet

Code / Color 16043312-30US / Green 16043301-30US / White

## Technology

3 x 11.5 E26 A19 LED Bulb

- Lumens: 1100

- Color Temperature: 3000K

- Volts: 120 - Dimmable: Yes

#### Cord

- Length: 6 Feet

- Color: Black or White

#### Canopy

Black or White (Height: 1" x Diameter: 4.75")