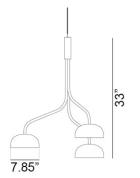

# Curve Cluster Single Small Metal D200 Pendant Spec Sheet



Code / Color 16043312-30US / Green 16043301-30US / White

## Technology

3 x 11.5 E26 A19 LED Bulb

- Lumens: 1100

- Color Temperature: 3000K

- Volts: 120 - Dimmable: Yes

## Mounting

Designed to be mounted on standard 4-inch electrical box

#### Cord

- Length: 6 Feet

- Color: Black or White

#### Canopy

Black or White (Height: 1" x Diameter: 4.75")

#### **Dimensions**

- W 31.35 inches
- H 33.0 inches
- L 31.35 inches

### Certifications cUL Certified

Manufacturer: Zero

Designer: Front Design







AT FIVE

Tel: 646-770-4493 | Email: info@at-five.com

At Five is dedicated to sustainable lighting solutions designed to evolve with the spaces they inhabit. To support long-term use and reduce environmental impact, replacement parts are available for this product. For details or assistance, please reach out to us at:info@at-five.com.