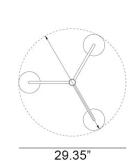

# Curve Cluster Single Small Metal D150 Pendant Spec Sheet



Code / Color 16043112-30US / Green 16043101-30US / White

## Technology

3 x 11.5 E26 A19 LED Bulb

- Lumens: 1100

- Color Temperature: 3000K

- Volts: 120 - Dimmable: Yes

## Mounting

Designed to be mounted on standard 4-inch electrical box

#### Cord

- Length: 6 Feet

- Color: Black or White

#### Canopy

Black or White (Height: 1" x Diameter: 4.75")

#### **Dimensions**

- W 29.35 inches
- H 32.0 inches
- L 29.35 inches

### Certifications cUL Certified

Manufacturer: Zero

Designer: Front Design









Tel: 646-770-4493 | Email: info@at-five.com

At Five is dedicated to sustainable lighting solutions designed to evolve with the spaces they inhabit. To support long-term use and reduce environmental impact, replacement parts are available for this product. For details or assistance, please reach out to us at:info@at-five.com.