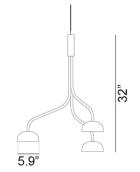

#### Cord

- Length: 6 Feet

- Color: Black or White

#### Canopy

Black or White (Height: 1" x Diameter: 4.75")

#### **Dimensions**

- W 29.35 inches
- H 32.0 inches
- L 29.35 inches