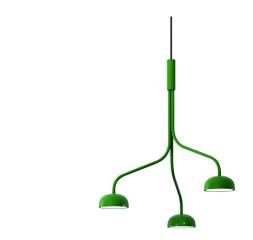

# Curve Cluster Single Small Metal D150 Pendant Spec Sheet

Code / Color 16043112-30US / Green 16043101-30US / White