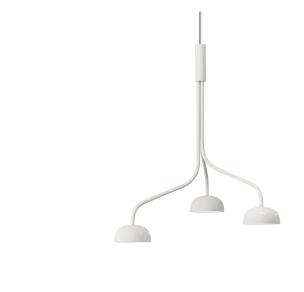

# Curve Cluster Single Large Metal D300 Pendant Spec Sheet

Code / Color 16046512-30US / Green 16046501-30US / White

## Technology

3 x 11.5 E26 A19 LED Bulb

- Lumens: 1100

- Color Temperature: 3000K

Volts: 120Dimmable: Yes

### Mounting

Designed to be mounted on standard 4-inch electrical box

#### Cord

- Length: 6 Feet

- Color: Black or White

#### Canopy

Black or White (Height: 1" x Diameter: 4.75")