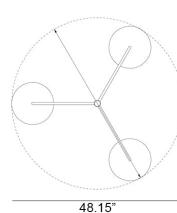

# Curve Cluster Single Large Metal D300 Pendant Spec Sheet



Code / Color 16046512-30US / Green 16046501-30US / White

## Technology

3 x 11.5 E26 A19 LED Bulb

- Lumens: 1100

- Color Temperature: 3000K

Volts: 120Dimmable: Yes

### Mounting

Designed to be mounted on standard 4-inch electrical box

#### Cord

- Length: 6 Feet

- Color: Black or White

#### Canopy

Black or White (Height: 1" x Diameter: 4.75")

#### **Dimensions**

- W 48.15 inches
- H 43.4 inches
- L 48.15 inches

# Certifications cUL Certified

Manufacturer: Zero

Designer: Front Design







AT FIVE

Tel: 646-770-4493 | Email: info@at-five.com

At Five is dedicated to sustainable lighting solutions designed to evolve with the spaces they inhabit. To support long-term use and reduce environmental impact, replacement parts are available for this product. For details or assistance, please reach out to us at:info@at-five.com.