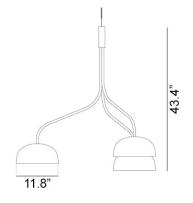

# Curve Cluster Single Large Metal D300 Pendant Spec Sheet



Code / Color 16046512-30US / Green 16046501-30US / White

## Technology

3 x 11.5 E26 A19 LED Bulb

- Lumens: 1100

- Color Temperature: 3000K

Volts: 120Dimmable: Yes

### Mounting

Designed to be mounted on standard 4-inch electrical box

#### Cord

- Length: 6 Feet

- Color: Black or White

#### Canopy

Black or White (Height: 1" x Diameter: 4.75")

#### **Dimensions**

- W 48.15 inches
- H 43.4 inches
- L 48.15 inches

# Certifications cUL Certified

Manufacturer: Zero

Designer: Front Design







AT FIVE

Tel: 646-770-4493 | Email: info@at-five.com

At Five is dedicated to sustainable lighting solutions designed to evolve with the spaces they inhabit. To support long-term use and reduce environmental impact, replacement parts are available for this product. For details or assistance, please reach out to us at:info@at-five.com.