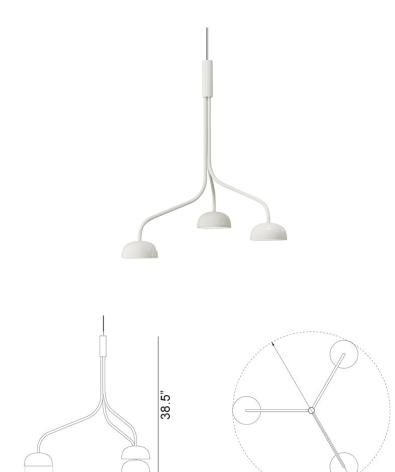

# Curve Cluster Single Large Metal D200 Pendant Spec Sheet

7.85

44.15"

Code / Color 16046312-30US / Green 16046301-30US / White

#### **Dimensions**

- W 44.15 inches
- H 38.5 inches
- L 44.15 inches