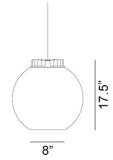

## City Globe Gray Shade Pendant Spec Sheet



Code / Color

8417306US / Black Cog / Cognac Inner

8418306US / Black Cog / Gray Inner

8419306US / Black Cog / Red Inner Glass

8417301US / White Cog / Cognac Inner Glass

8418301US / White Cog / Gray Inner Glass

8419301US / White Cog / Red Inner Glass

## Technology

1 x 11.5 GU24 A19 LED Bulb

- Lumens: 1100

- Color Temperature: 3000K

- Volts: 120 - Dimmable: Yes

## Mounting

Designed to be mounted on standard 4-inch electrical box

#### Cord

- Length: 6 Feet

- Color: Black or White

## Canopy

Black or White (Height: 1.15" x

Diameter: 8.25")

## Dimensions

- W 15.75 inches
- H 17.5 inches
- L 15.75 inches

# Certifications cUL Certified

Manufacturer: Zero

Designer: Thomas Bernstrand







Tel: 646-770-4493 | Email: info@at-five.com

At Five is dedicated to sustainable lighting solutions designed to evolve with the spaces they inhabit. To support long-term use and reduce environmental impact, replacement parts are available for this product. For details or assistance, please reach out to us at:info@at-five.com.