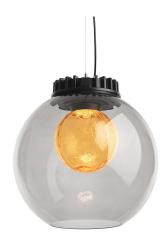

## City Globe Gray Shade Pendant Spec Sheet

Code / Color

8417306US / Black Cog / Cognac Inner

8418306US / Black Cog / Gray Inner

8419306US / Black Cog / Red Inner Glass

8417301US / White Cog / Cognac Inner Glass

## Technology

1 x 11.5 GU24 A19 LED Bulb

- Lumens: 1100

- Color Temperature: 3000K

- Volts: 120 - Dimmable: Yes

## Canopy

Black or White (Height: 1.15" x

Diameter: 8.25")