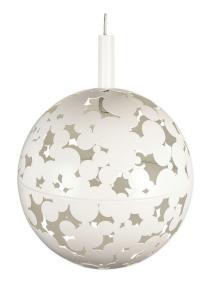

## Camouflage 800 Pendant Spec Sheet

Code / Color 7836101US / White

Technology

1 x 11.5 E26 A19 LED Bulb

- Lumens: 1100

- Color Temperature: 3000K

Volts: 120Dimmable: Yes

Mounting