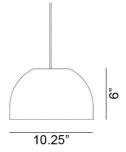

## Bob Pendant Spec Sheet



Code / Color 19100106-30US / Black 19100101-30US / White

## Technology

1 x 10 GU24 Puck LED Bulb

- Lumens: 800

- Color Temperature: 3000K

- Volts: 120 - Dimmable: Yes

### Mounting

Designed to be mounted on standard 4-inch electrical box

#### Cord

- Length: 6 Feet

- Color: Black or White

#### Canopy

Black or White (Height: 1" x Diameter:

4.75")

#### **Dimensions**

- W 10.3 inches
- H 6.0 inches
- L 10.3 inches

# Certifications cUL Certified

Manufacturer: Zero

Designer: Thomas Bernstrand







Tel: 646-770-4493 | Email: info@at-five.com

At Five is dedicated to sustainable lighting solutions designed to evolve with the spaces they inhabit. To support long-term use and reduce environmental impact, replacement parts are available for this product. For details or assistance, please reach out to us at:info@at-five.com.