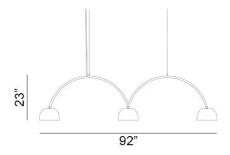

# Bob Bow Pendant Spec Sheet



Code / Color 19102306-30US / Black 19102301-30US / White

## Technology

3 x 10 GU24 Puck LED Bulb

- Lumens: 800

- Color Temperature: 3000K

- Volts: 120 - Dimmable: Yes

### Mounting

Designed to be mounted on standard 4-inch electrical box

#### Cord

- Length: 6 Feet

- Color: White or Black

#### Canopy

Black or White (Height: 1" x Diameter:

4.75")

#### Dimensions

- H 23.0 - inches

- L 92.0 - inches

# Certifications cUL Certified

Manufacturer: Zero

Designer: Thomas Bernstrand







Tel: 646-770-4493 | Email: info@at-five.com

At Five is dedicated to sustainable lighting solutions designed to evolve with the spaces they inhabit. To support long-term use and reduce environmental impact, replacement parts are available for this product. For details or assistance, please reach out to us at:info@at-five.com.