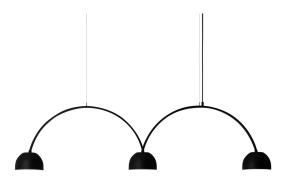

# Bob Bow Pendant Spec Sheet

Code / Color 19102306-30US / Black 19102301-30US / White

#### Dimensions

- H 23.0 - inches

- L 92.0 - inches